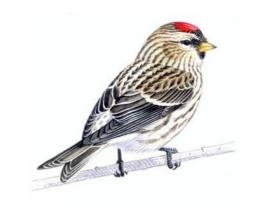

|
|                                                                                                                                                                                                  |
|                                                                                                                                                                                                  |

#### **Investigating Colour**



# **Grey Partridge**



White Whitethroat



# Purple Sandpiper



## Yellow Yellowhammer



#### **Investigating Colour**



# **Green Greenfinch**



## Blue Blue Tit



## Red Redpoll (Common)



## Black Blackbird



#### **Investigating Colour**



### Gold Goldfinch



## Rose Rosefinch (Common)



## Brown Sparrow



## Orange Oystercatcher