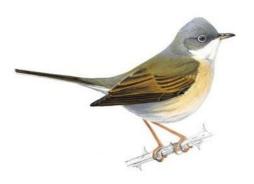

|
|                                                                                                                                                                                                  |
|                                                                                                                                                                                                  |
|                                                                                                                                                                                                  |

#### **Investigating Colour**



# **Grey Partridge**



White Whitethroat



# Purple Sandpiper



## Yellow Yellowhammer



#### **Investigating Colour**



# **Green Greenfinch**



## Blue Blue Tit



## Red Redpoll (Common)



## Black Blackbird



#### **Investigating Colour**



### Gold Goldfinch



## Rose Rosefinch (Common)



## Brown Sparrow



## Orange Oystercatcher