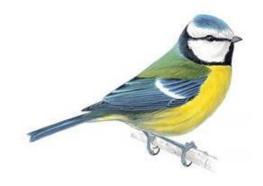

|
|                                                                                                                                                                                                  |
|                                                                                                                                                                                                  |
|                                                                                                                                                                                                  |

#### **Investigating Colour**



# **Grey Partridge**



White Whitethroat



# Purple Sandpiper



## Yellow Yellowhammer



#### **Investigating Colour**



# **Green Greenfinch**



## Blue Blue Tit



## Red Redpoll (Common)



## Black Blackbird



#### **Investigating Colour**



### Gold Goldfinch



## Rose Rosefinch (Common)



## Brown Sparrow



## Orange Oystercatcher