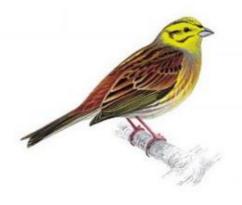

|
|                                                                                                                                                                                                  |
|                                                                                                                                                                                                  |
|                                                                                                                                                                                                  |

#### **Investigating Colour**



# **Grey Partridge**



White Whitethroat



# Purple Sandpiper



## Yellow Yellowhammer



#### **Investigating Colour**



# **Green Greenfinch**



## Blue Blue Tit



## Red Redpoll (Common)



## Black Blackbird



#### **Investigating Colour**



### Gold Goldfinch



## Rose Rosefinch (Common)



## Brown Sparrow



## Orange Oystercatcher