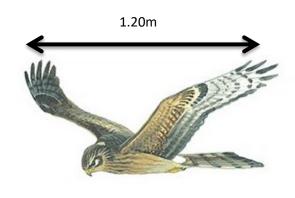

#### Hen Harrier - Female 1.20m

Male:

What is this in cm?\_\_\_\_\_ What is this in mm?\_\_\_\_\_

Female:

What is this in cm? What is this in mm?