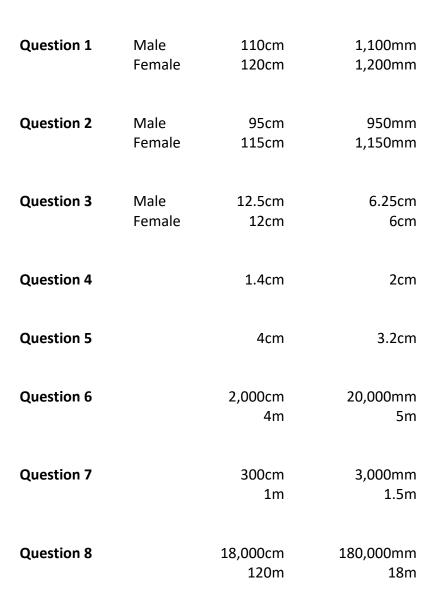

#### Question 1

Hen Harrier - Male 1.10m

#### Hen Harrier - Female 1.20m

Male:

What is this in cm?\_\_\_\_\_ What is this in mm?\_\_\_\_\_

Female:

What is this in cm? What is this in mm?

### Question 2

Peregrine Falcon - Male 0.95m

Male:

What is this in cm?\_\_\_\_\_ What is this in mm?\_\_\_\_\_

Female:

What is this in cm? \_\_\_\_\_ What is this in mm?\_\_\_\_\_

## Question 3

Blackbird - Male 25cm

Blackbird - Female 24cm

Male: What is ½ ?\_\_\_\_\_ What is ½?\_\_\_\_\_

Female: What is ½ ?\_\_\_\_\_ What is ½?\_\_\_\_\_

Question 4

Robin - Male and Female 14cm

What is 1/10<sup>th</sup> ?\_\_\_\_\_ What is 1/7<sup>th</sup> ?\_\_\_\_\_

**Question 5** 

Collared Dove - Male and Female 32cm

What is 1/8<sup>th</sup> ?\_\_\_\_\_ What is 1/10<sup>th</sup> ?\_\_\_\_\_

### Diving depths of three seabirds

Gannet – 20m

| , | A                                                                                                                                                                                                                                                                                                                                                                                                                                                                                                                                                                                                                                                                                                                                                                                                                                                                                                                                                                                                                                                                                                                                                                                                                                                                                                                                                                                                                                                                                                                                                                                                                                                                                                                                                                                                                                                                                                                                                                                                                                                                                                                              |  |
|---|--------------------------------------------------------------------------------------------------------------------------------------------------------------------------------------------------------------------------------------------------------------------------------------------------------------------------------------------------------------------------------------------------------------------------------------------------------------------------------------------------------------------------------------------------------------------------------------------------------------------------------------------------------------------------------------------------------------------------------------------------------------------------------------------------------------------------------------------------------------------------------------------------------------------------------------------------------------------------------------------------------------------------------------------------------------------------------------------------------------------------------------------------------------------------------------------------------------------------------------------------------------------------------------------------------------------------------------------------------------------------------------------------------------------------------------------------------------------------------------------------------------------------------------------------------------------------------------------------------------------------------------------------------------------------------------------------------------------------------------------------------------------------------------------------------------------------------------------------------------------------------------------------------------------------------------------------------------------------------------------------------------------------------------------------------------------------------------------------------------------------------|--|
|   | _/\                                                                                                                                                                                                                                                                                                                                                                                                                                                                                                                                                                                                                                                                                                                                                                                                                                                                                                                                                                                                                                                                                                                                                                                                                                                                                                                                                                                                                                                                                                                                                                                                                                                                                                                                                                                                                                                                                                                                                                                                                                                                                                                            |  |
| 1 | The state of the s |  |
|   |                                                                                                                                                                                                                                                                                                                                                                                                                                                                                                                                                                                                                                                                                                                                                                                                                                                                                                                                                                                                                                                                                                                                                                                                                                                                                                                                                                                                                                                                                                                                                                                                                                                                                                                                                                                                                                                                                                                                                                                                                                                                                                                                |  |
|   | 8                                                                                                                                                                                                                                                                                                                                                                                                                                                                                                                                                                                                                                                                                                                                                                                                                                                                                                                                                                                                                                                                                                                                                                                                                                                                                                                                                                                                                                                                                                                                                                                                                                                                                                                                                                                                                                                                                                                                                                                                                                                                                                                              |  |

| What is the depth in cm?             | What is the depth in mm? |  |
|--------------------------------------|--------------------------|--|
| What is 1/5 <sup>th</sup> the depth? | What is ¼ the depth?     |  |
| Question 7<br>Fulmar – 3m            |                          |  |
|                                      |                          |  |
| What is the depth in cm?             | What is the depth in mm? |  |
| What is 1/3 <sup>rd</sup> the depth? | What is ½ the depth?     |  |
| Question 8<br>Guillemot – 180m       |                          |  |

What is the depth in cm?\_\_\_\_\_ What is the depth in mm?\_\_\_\_\_ What is 2/3<sup>rd</sup> the depth?\_\_\_\_\_ What is 1/10<sup>th</sup> the depth?\_\_\_\_\_