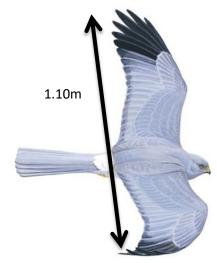

### **Year 6 Maths Challenge**

#### **Conversion table**

1,000cm = 10m 100cm = 1m

#### 10mm = 1cm



### Wingspan of top two predators

#### Question 1

Hen Harrier - Male 1.10m



#### Hen Harrier - Female 1.20m



Male:

What is this in cm?\_\_\_\_\_ What is this in mm?\_\_\_\_\_

Female:

What is this in cm? What is this in mm?

### Question 2

Peregrine Falcon - Male 0.95m







Male:

What is this in cm?\_\_\_\_\_ What is this in mm?\_\_\_\_\_

Female:

What is this in cm? \_\_\_\_\_ What is this in mm?\_\_\_\_\_

### Body length of three garden birds

## Question 3

Blackbird - Male 25cm



Blackbird - Female 24cm





Male: What is ½ ?\_\_\_\_\_ What is ½?\_\_\_\_\_

Female: What is ½ ?\_\_\_\_\_ What is ½?\_\_\_\_\_

Question 4

Robin - Male and Female 14cm



What is 1/10<sup>th</sup> ?\_\_\_\_\_ What is 1/7<sup>th</sup> ?\_\_\_\_\_

**Question 5** 

Collared Dove - Male and Female 32cm



What is 1/8<sup>th</sup> ?\_\_\_\_\_ What is 1/10<sup>th</sup> ?\_