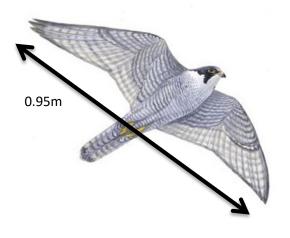

### Question 2

Peregrine Falcon - Male 0.95m

Male:

What is this in cm?\_\_\_\_\_ What is this in mm?\_\_\_\_\_

Female:

What is this in cm? \_\_\_\_\_ What is this in mm?\_\_\_\_\_